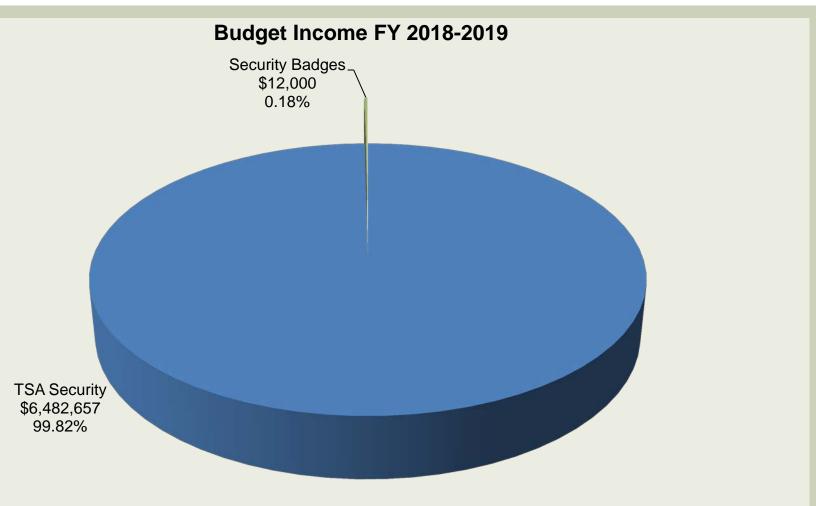

#### Format changes for 2018-2019 include:

#### Enterprise Centers:

- Airport Operations
- Security Operations
- Fuel Farm

#### Cost Centers:

- Airfield
- Landside
- Terminal
- Other Buildings and Grounds
- Environmental
- Community outreach



**Total Annual Enplanements and Seats** 





Landing Fee Comparison









**Cost Per Enplaned Passenger Comparison** 





## ENTERPRISE CENTER AIRPORT OPERATIONS





## ENTERPRISE CENTER AIRPORT OPERATIONS

#### Budget Expenses FY 2018-2019



# $(\mathcal{H})$

## ENTERPRISE CENTER SECURITY OPERATIONS





## ENTERPRISE CENTER SECURITY OPERATIONS





### ENTERPRISE CENTER FUEL FARM





### ENTERPRISE CENTER FUEL FARM