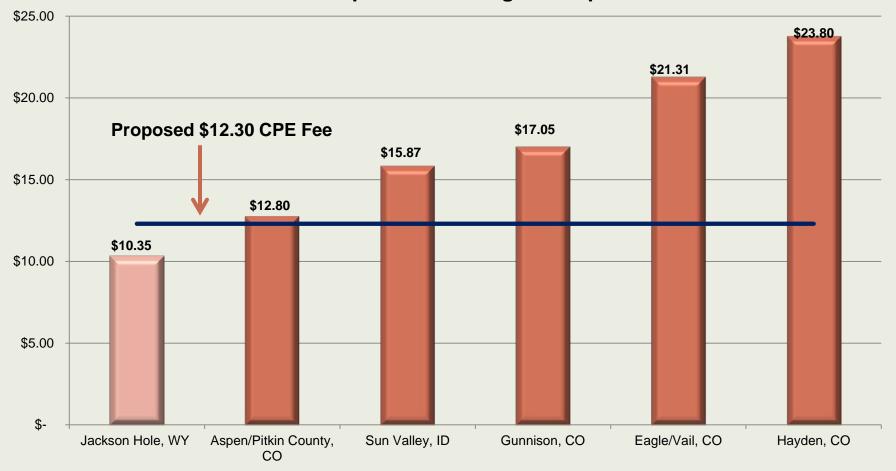

#### Cost Centers:

- Airfield
- Landside
- Terminal
- Other Buildings and Grounds
- Environmental
- Community outreach

**Total Annual Enplanements and Seats** 

Landing Fee Comparison

**Cost Per Enplaned Passenger Comparison** 