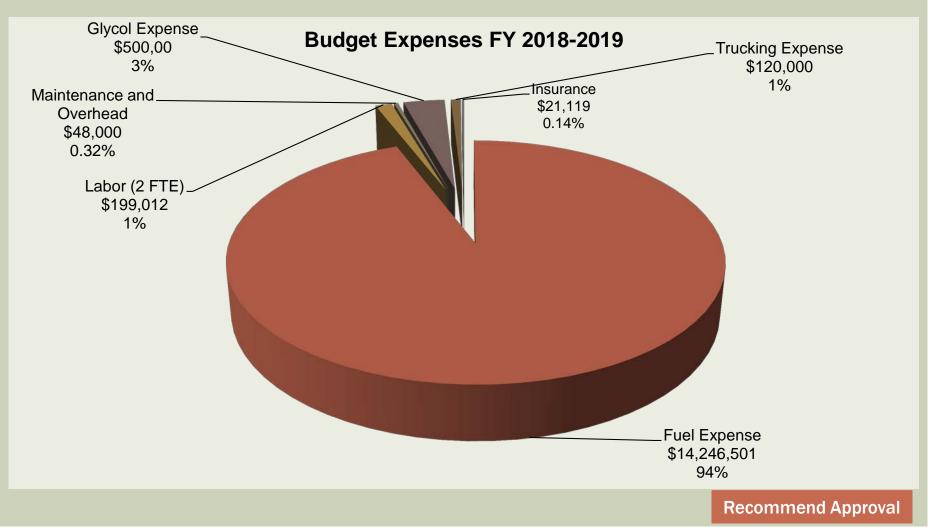

#### Format changes for 2018-2019 include:

#### Enterprise Centers:

- Airport Operations
- Security Operations
- Fuel Farm

#### Cost Centers:

- Airfield
- Landside
- Terminal
- Other Buildings and Grounds
- Environmental
- Community outreach



**Total Annual Enplanements and Seats** 





Landing Fee Comparison









**Cost Per Enplaned Passenger Comparison** 





## ENTERPRISE CENTER AIRPORT OPERATIONS





## ENTERPRISE CENTER AIRPORT OPERATIONS

#### Budget Expenses FY 2018-2019



# $(\mathcal{H})$

## ENTERPRISE CENTER SECURITY OPERATIONS





## ENTERPRISE CENTER SECURITY OPERATIONS





### ENTERPRISE CENTER FUEL FARM





### ENTERPRISE CENTER FUEL FARM