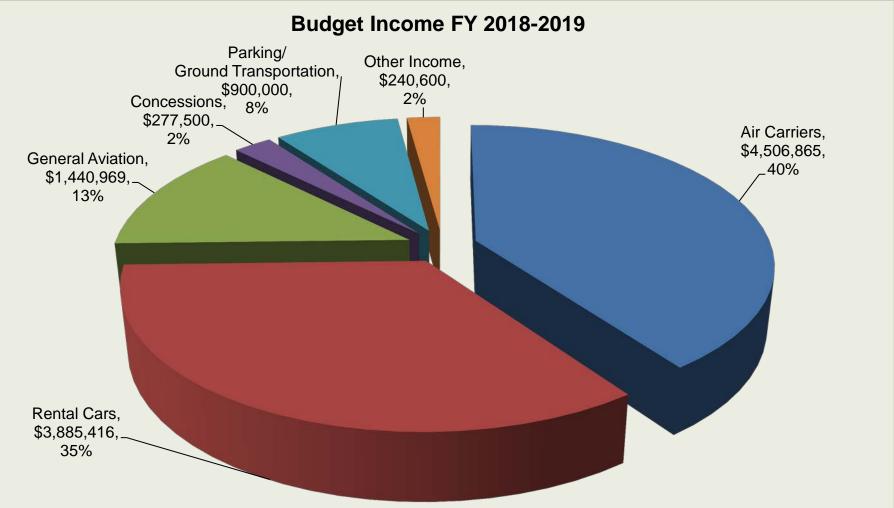

#### Format changes for 2018-2019 include:

#### Enterprise Centers:

- Airport Operations
- Security Operations
- Fuel Farm

#### Cost Centers:

- Airfield
- Landside
- Terminal
- Other Buildings and Grounds
- Environmental
- Community outreach



**Total Annual Enplanements and Seats** 





Landing Fee Comparison









**Cost Per Enplaned Passenger Comparison** 





## ENTERPRISE CENTER AIRPORT OPERATIONS





## ENTERPRISE CENTER AIRPORT OPERATIONS

#### Budget Expenses FY 2018-2019



# $(\mathcal{H})$

## ENTERPRISE CENTER SECURITY OPERATIONS





## ENTERPRISE CENTER SECURITY OPERATIONS





### ENTERPRISE CENTER FUEL FARM





### ENTERPRISE CENTER FUEL FARM