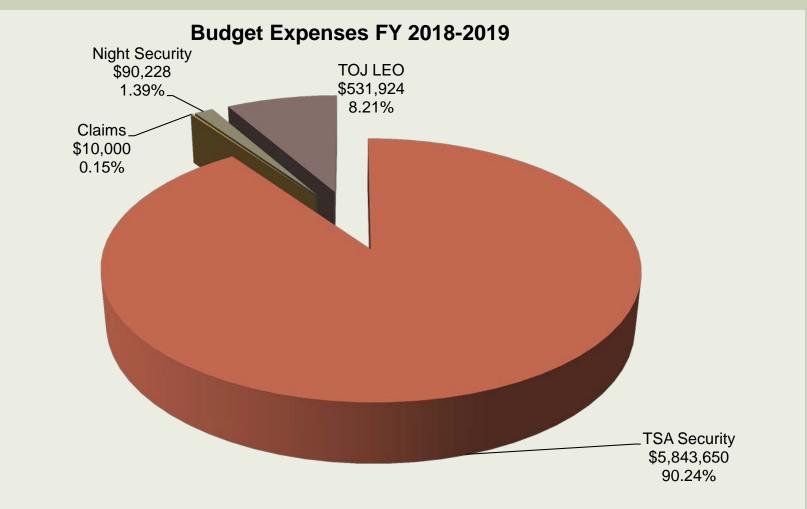

#### Format changes for 2018-2019 include:

#### Enterprise Centers:

- Airport Operations
- Security Operations
- Fuel Farm

#### Cost Centers:

- Airfield
- Landside
- Terminal
- Other Buildings and Grounds
- Environmental
- Community outreach



**Total Annual Enplanements and Seats** 





Landing Fee Comparison









**Cost Per Enplaned Passenger Comparison** 





## ENTERPRISE CENTER AIRPORT OPERATIONS





## ENTERPRISE CENTER AIRPORT OPERATIONS

#### Budget Expenses FY 2018-2019



# $(\mathcal{H})$

## ENTERPRISE CENTER SECURITY OPERATIONS





## ENTERPRISE CENTER SECURITY OPERATIONS





### ENTERPRISE CENTER FUEL FARM





### ENTERPRISE CENTER FUEL FARM