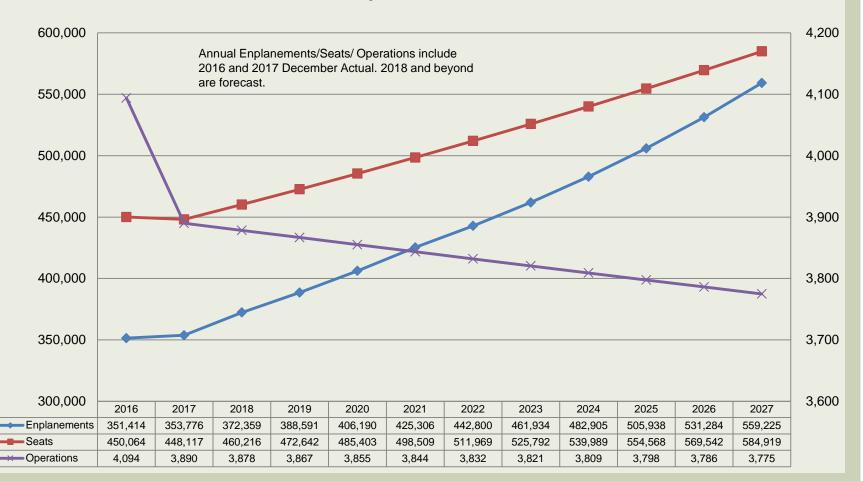

#### Cost Centers:

- Airfield
- Landside
- Terminal
- Other Buildings and Grounds
- Environmental
- Community outreach

**Total Annual Enplanements and Seats** 

Landing Fee Comparison

**Cost Per Enplaned Passenger Comparison** 