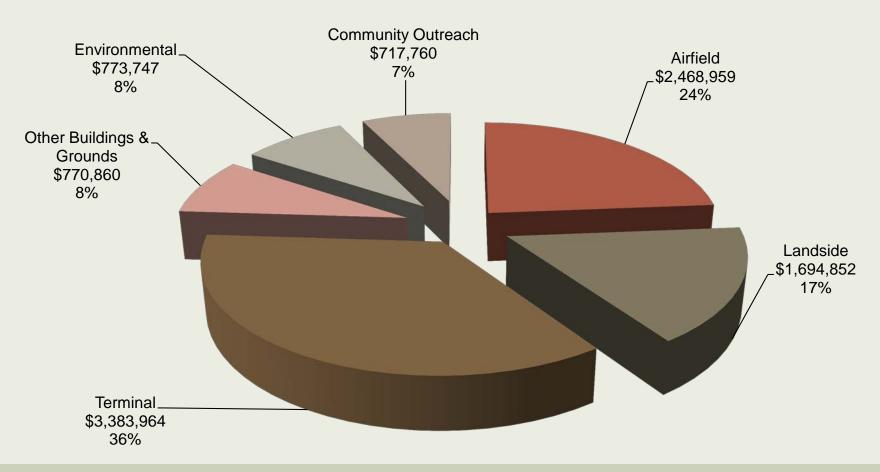

#### Format changes for 2018-2019 include:

#### Enterprise Centers:

- Airport Operations
- Security Operations
- Fuel Farm

#### Cost Centers:

- Airfield
- Landside
- Terminal
- Other Buildings and Grounds
- Environmental
- Community outreach



**Total Annual Enplanements and Seats** 





Landing Fee Comparison









**Cost Per Enplaned Passenger Comparison** 





## ENTERPRISE CENTER AIRPORT OPERATIONS





## ENTERPRISE CENTER AIRPORT OPERATIONS

#### Budget Expenses FY 2018-2019



# $(\mathcal{H})$

## ENTERPRISE CENTER SECURITY OPERATIONS





## ENTERPRISE CENTER SECURITY OPERATIONS





### ENTERPRISE CENTER FUEL FARM





### ENTERPRISE CENTER FUEL FARM