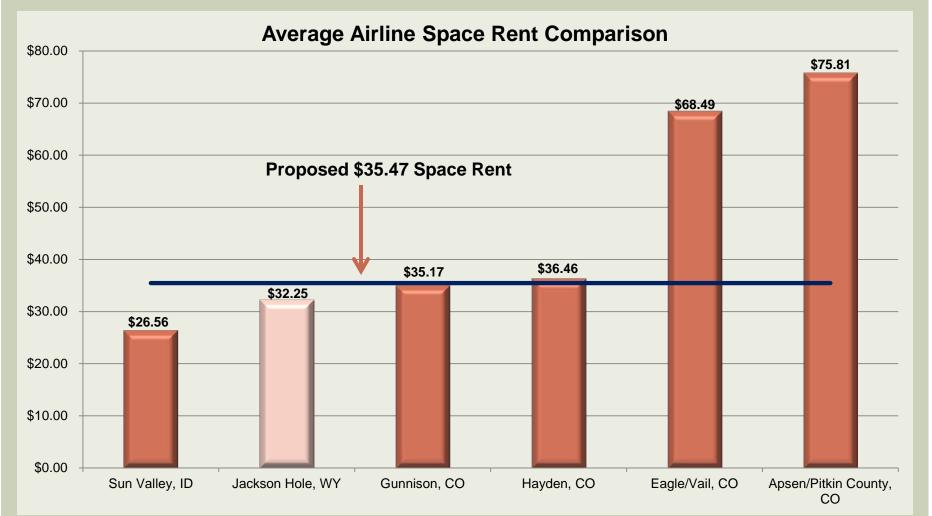

#### Format changes for 2018-2019 include:

#### Enterprise Centers:

- Airport Operations
- Security Operations
- Fuel Farm

#### Cost Centers:

- Airfield
- Landside
- Terminal
- Other Buildings and Grounds
- Environmental
- Community outreach



**Total Annual Enplanements and Seats** 





Landing Fee Comparison









**Cost Per Enplaned Passenger Comparison** 





## ENTERPRISE CENTER AIRPORT OPERATIONS





## ENTERPRISE CENTER AIRPORT OPERATIONS

#### Budget Expenses FY 2018-2019



# $(\mathcal{H})$

## ENTERPRISE CENTER SECURITY OPERATIONS





## ENTERPRISE CENTER SECURITY OPERATIONS





### ENTERPRISE CENTER FUEL FARM





### ENTERPRISE CENTER FUEL FARM