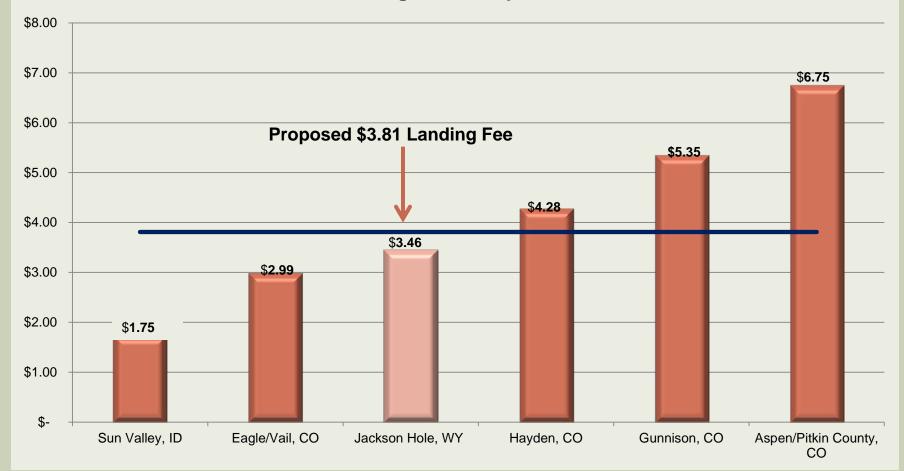

#### Cost Centers:

- Airfield
- Landside
- Terminal
- Other Buildings and Grounds
- Environmental
- Community outreach

**Total Annual Enplanements and Seats** 

Landing Fee Comparison

**Cost Per Enplaned Passenger Comparison** 