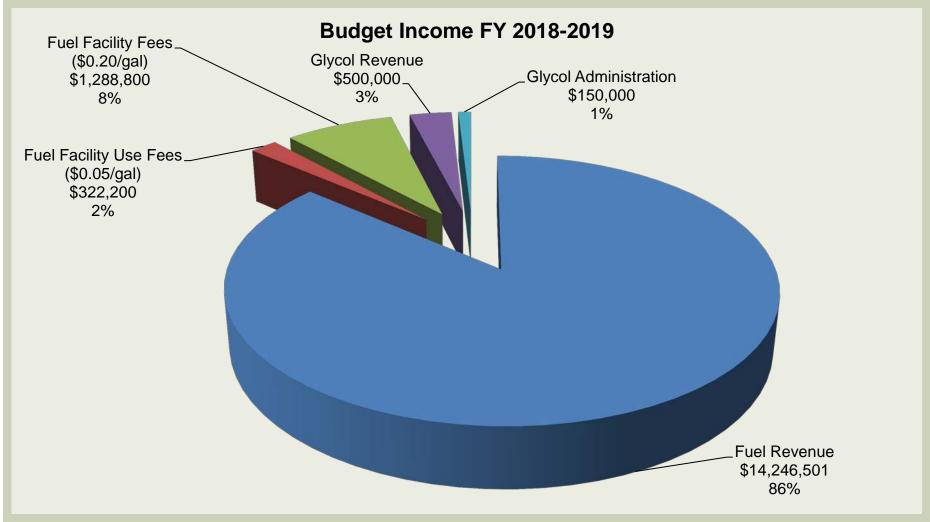

#### Format changes for 2018-2019 include:

#### Enterprise Centers:

- Airport Operations
- Security Operations
- Fuel Farm

#### Cost Centers:

- Airfield
- Landside
- Terminal
- Other Buildings and Grounds
- Environmental
- Community outreach



**Total Annual Enplanements and Seats** 





Landing Fee Comparison









**Cost Per Enplaned Passenger Comparison** 





## ENTERPRISE CENTER AIRPORT OPERATIONS





## ENTERPRISE CENTER AIRPORT OPERATIONS

#### Budget Expenses FY 2018-2019



# $(\mathcal{H})$

## ENTERPRISE CENTER SECURITY OPERATIONS





## ENTERPRISE CENTER SECURITY OPERATIONS





### ENTERPRISE CENTER FUEL FARM





### ENTERPRISE CENTER FUEL FARM